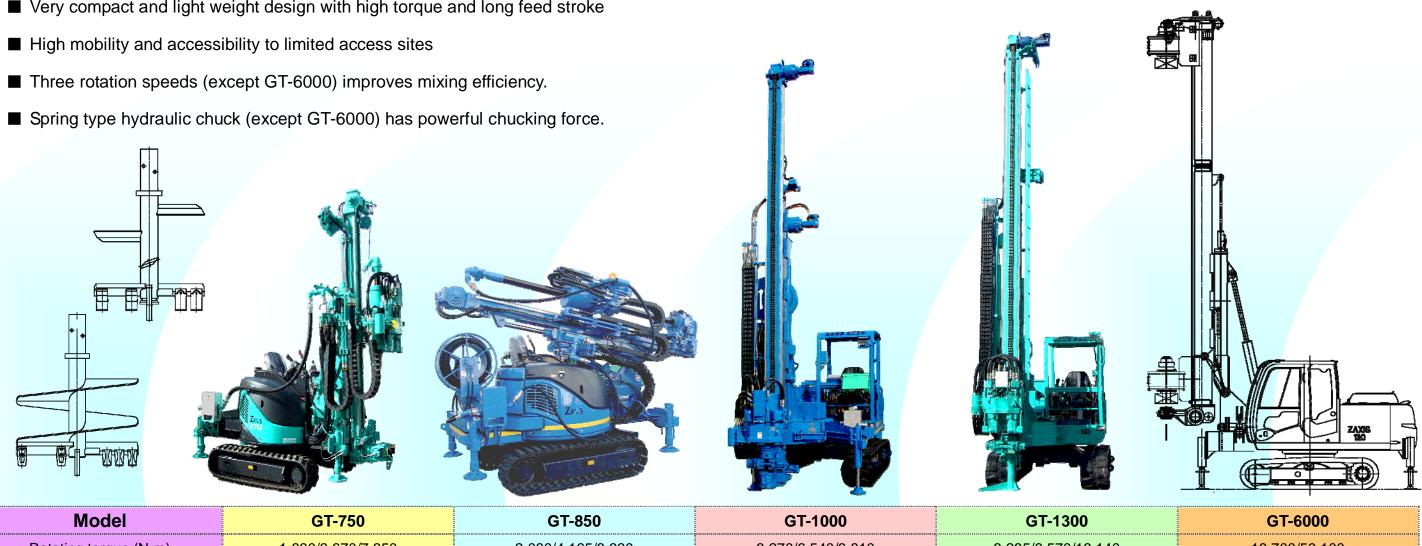

For effective and economical construction of soil-cement mixing pile for individual houses and small scale land improvement

- Very compact and light weight design with high torque and long feed stroke

| Model                                  | GT-750                           | GT-850                           | GT-1000                          | GT-1300                          | GT-6000                          |
|----------------------------------------|----------------------------------|----------------------------------|----------------------------------|----------------------------------|----------------------------------|
| Rotating torque (N-m)                  | 1,830/3,670/7,350                | 2,080/4,165/8,330                | 3,270/6,540/9,810                | 3,285/6,570/13,140               | 19,700/59,100                    |
| Rotary head speed (min <sup>-1</sup> ) | 0 - 100, 0 - 50, 0 - 25          | 0 - 80, 0 - 40, 0 - 20           | 0 - 90, 0 - 45, 0 - 30           | 0 - 90, 0 - 45, 0 - 23           | 0 - 52.2, 0 - 17.4               |
| Type of feed system                    | Hydraulic motor drive with chain |
| Pull down/Hold back (kN)               | 24.50                            | 24.50                            | 44.10                            | 43.10                            | 98.00                            |
| Feed stroke (m)                        | 2.3                              | 2.3                              | 5.0                              | 5.5                              | 6.8                              |
| Feed speed (m/min.)                    | 0 - 4 with quick feed            | 0 - 4 with quick feed            | 0 - 5 with quick feed            | 0 - 5 with quick feed            | 0 - 5.7                          |
| Rod size                               | 88.9 mm OD pin joint             | 88.9 mm OD pin joint             | 114.3 mm OD pin joint            | 114.3 mm OD pin joint            | Hex. 191 pin joint               |
| Hoist max. pull (N)                    | 1,962                            | 1,962                            | 3,920                            | 3,920                            | 3,920                            |
| Working height from ground (m)         | Approx. 4.96                     | Approx. 4.96                     | Approx. 7.34                     | Approx. 8.13                     | Approx. 9.7                      |
| Leader slide stroke (mm)               | 1,500                            | 1,500                            | 600                              | 1,000                            | 1,000                            |
| Horse power (kW)                       | 19.7                             | 19.7                             | 31.1                             | 31.1                             | 69                               |
| Total weight without option (kg)       | Approx. 4,250                    | Approx. 4,500                    | Approx. 6,500                    | Approx. 6,900                    | Approx. 13,300                   |